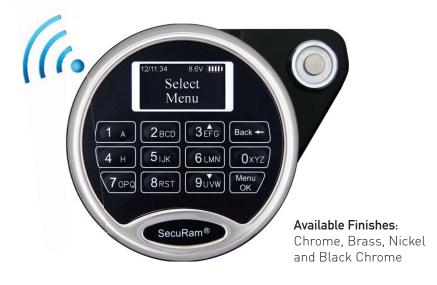

# **ProLogic E66**

The ProLogic E66 is a reliable, highly advanced safe lock system that incorporates dual credentials using encrypted eKeys in addition to a user code to provide highly secure access.

| FEATURES                |          |
|-------------------------|----------|
| Number of Codes         | 30       |
| Dual Control            | V        |
| Time Delay              | V        |
| Controls up to 4 Locks  | V        |
| Duress                  | <b>V</b> |
| 500 Event Audit Trail   | <b>V</b> |
| Wireless Audit Download | V        |
| Timelock                | V        |

## Key features:

30 Total Codes:

1Super Code, Manager Code, 28 User Codes

### Encrypted eKey:

Users with an eKey are required to enter both the code plus the eKey for all functions.

TimeDealy Override & TimeLock Override