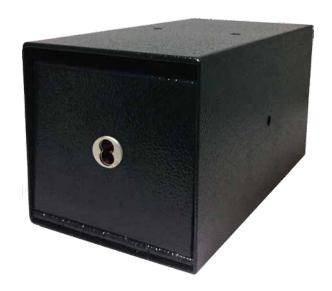

# MS1KLW

This customized one-way deposit system is the quickest, easiest, and most efficient way to instantly secure valuables. From cash, to store tills, to bills, envelopes, or deposit bags; you'll be able to control access until authorized access is gained.

Fitted with a CS852301 SFIC Cam Lock.

## Specifications:

Dimensions: 6"H x 6"W x 11.5"D Weight: Approximately 10 lbs

### Features:

- Anti-fish baffle deters removal of contents.
- Cash slot for easy insertion of cash and checks without unlocking.
- Heavy gauge steel construction.
- Pre-drilled holes permits bolting and mounting to any structurally sound surface.
- Slot opening measures 3/8" high x 5 5/8" wide.
- · Adaptable for multi-unit installation.
- Finished with two coats of black, oven baked enamel.