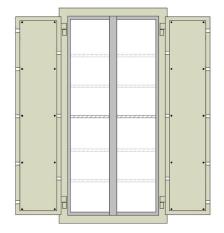

## **B180** Inventory Safe

Dallas 3140 Towerwood Drive Dallas, Texas 75234 Tel. 972.243.3711 Toll. 800.225.2984 www.rollandsolutions.com

Average Smash & Grab Time - Less than 2 minutes

- Average Police Response Times
- Two separate compartments with individual locks.
- Fail-safe handle designed to break off during an attack.
- Three-way active bolt system.
- Door automatically locks when closed.
- Security designed for the Retail environment.

## **B180 Inventory Safe**

| Exterior H x W x D (in) | 71 x 35.5 x 27 |
|-------------------------|----------------|
| Interior H x W x D (in) | 70 x 34 x 21   |
| Weight (lbs)            | 825 lbs        |
| Shelves (qty)           | 5 Shelves      |
| Capacity (cubic ft)     | 29 ft          |